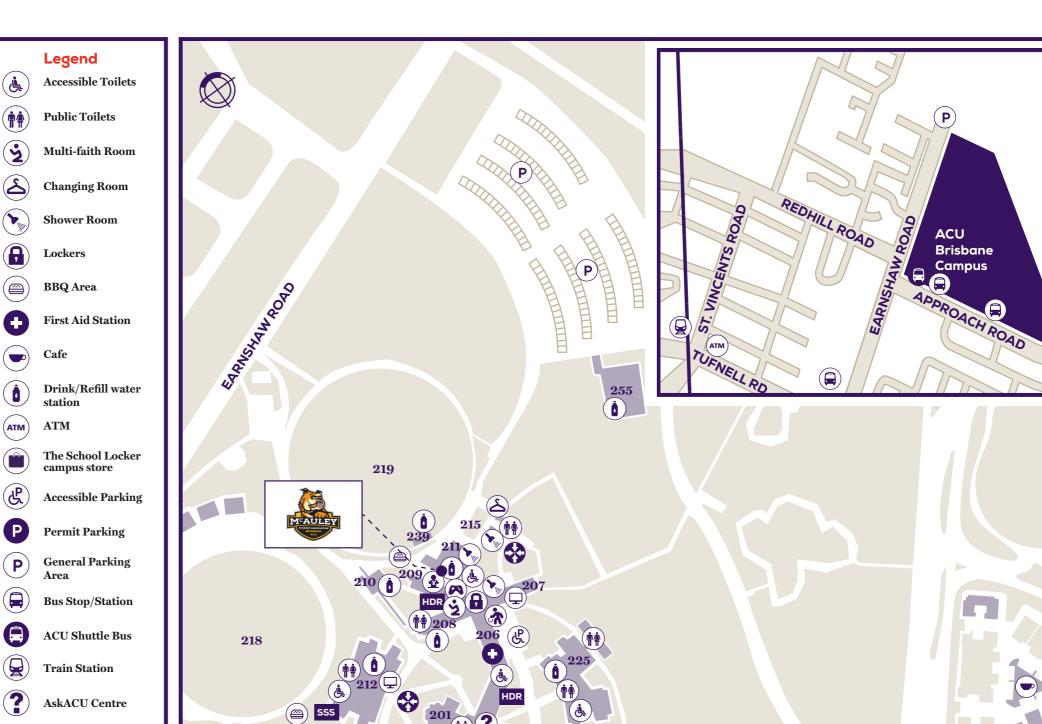

## STUDENT AMENITY MAP

**Brisbane Campus (McAuley at Banyo)** 1100 Nudgee Road, Banyo, Qld 4014

| 200 | Building                       | 216 | The Mercy Building        |  |
|-----|--------------------------------|-----|---------------------------|--|
| 201 | Building - Chapel              | 218 | Oval                      |  |
| 202 | Building                       | 219 | Oval                      |  |
| 203 | Building                       | 220 | St. Therese of Lisieux    |  |
| 204 | Building - Library             |     | Building                  |  |
| 205 | Building - Cafe                | 225 | Peter W. Sheehan Building |  |
| 206 | Building                       | 230 | Building                  |  |
| 207 | Building                       | 231 | Building                  |  |
| 208 | Building                       | 232 | Building                  |  |
| 209 | Building                       | 233 | Physiotherapy Lab         |  |
| 210 | Biomechanics Lab               | 234 | Building                  |  |
| 211 | Building                       | 235 | Building                  |  |
| 212 | Saint John Paul II Building    | 236 | Building                  |  |
| 213 | St. Paul's Theological College | 239 | Pavilion                  |  |
| 214 | ACU Medical Centre             | 255 | Uncle Duncan Johnson      |  |
| 215 | Swimming Pool                  |     | Sports Court              |  |
|     | -                              |     |                           |  |

## **Student services**

| BUILDING | LEVEL | DESCRIPTION                                                                                                                                                 |
|----------|-------|-------------------------------------------------------------------------------------------------------------------------------------------------------------|
| 200      | 1     | AskACU Centre<br>Security/Help Point<br>Campus Ministry                                                                                                     |
| 204      | G     | Library and Information Commons                                                                                                                             |
| 206      | G     | The Track                                                                                                                                                   |
| 207      | G     | 207.G.22 Indigenous Higher Education Unit                                                                                                                   |
| 208      | 1     | 208.1.05 Multi-Faith Room                                                                                                                                   |
| 209      | G     | McAuley Student Association (McSA)                                                                                                                          |
|          | 1     | 209.1.22 - 209.1.31 Global and Education<br>Pathways                                                                                                        |
| 212      | G     | Student Support Services - Access and Disability Service - Counselling Services - Academic Skills Unit - Careers and Employability 212.G.02 ACU Sports Unit |

## **Facilities**

| BUILDING | LEVEL  | DESCRIPTION                                            |
|----------|--------|--------------------------------------------------------|
| 200      | 2      | 200.2.33 HDR Room                                      |
| 201      | 1      | Chapel                                                 |
| 204      | 1      | 204.1.01 PC & Printing Facility                        |
| 205      | 1      | Cafe                                                   |
| 206      | G      | The School Locker campus store<br>First Aid Station    |
| 208      | G      | Shower/Changing Rooms                                  |
|          | 1      | 208.1.05 Multi-Faith Room                              |
| 209      | G      | Student Common Area                                    |
|          | 2      | 209.2.29 HDR Room<br>209.2.35 HDR Room/Sessional Staff |
| 214      | 1      | ACU Medical Centre                                     |
| 216      | 1<br>2 | Library<br>Library                                     |
| 239      | G      | Pavilion                                               |

P

230 231

APPROACH ROAD

234 ( 235 236

NUDGEE

ASHTAN PLACE

 $(\mathbf{P})$ 

PC & Printing **Facility** 

**Student Breakout** P Area

Study/Quiet Area

IT Support

Australia Post lockers

HDR/Post Grad. Room

**Student Support** SSS Services

**Emergency Assembly Point** 