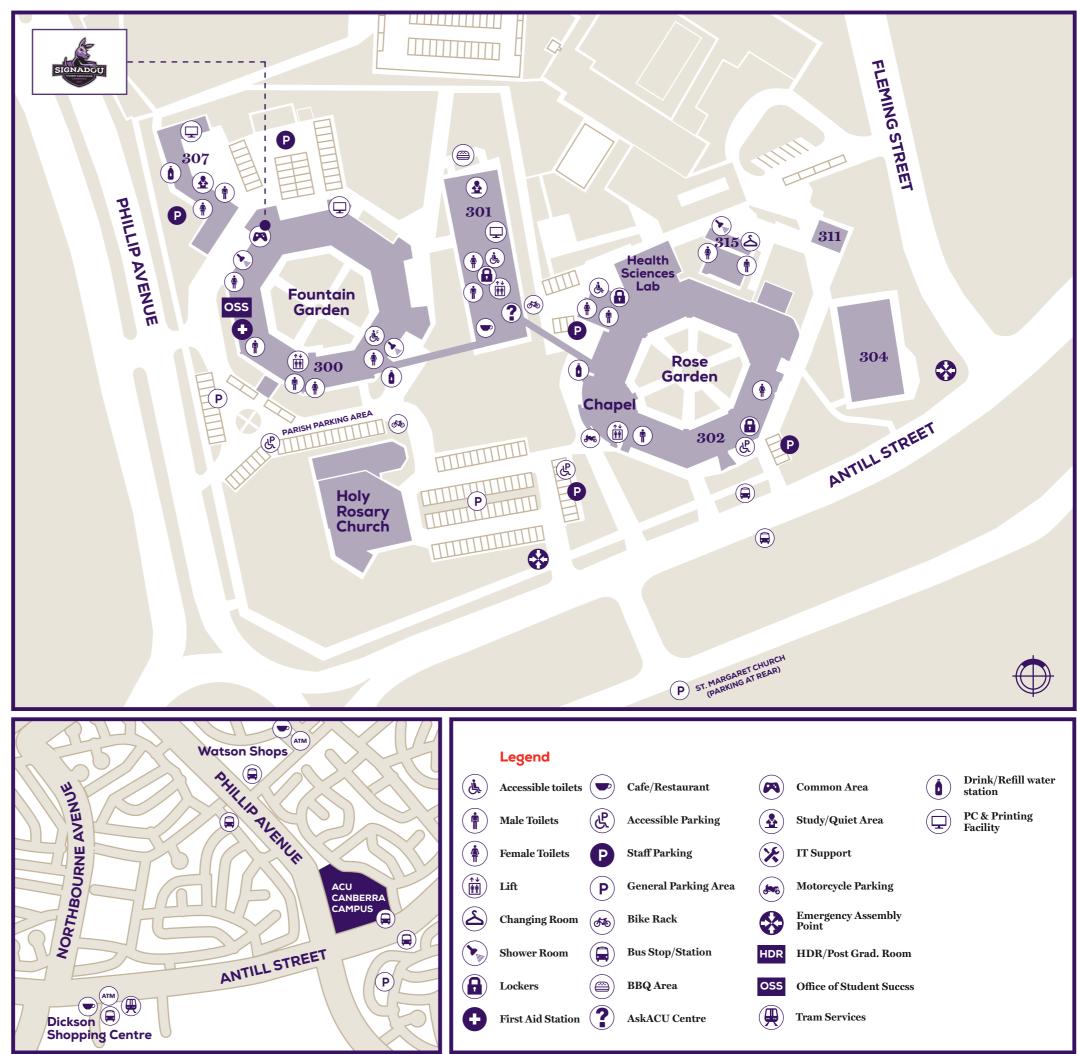

## **STUDENT AMENITY MAP Canberra Campus (Signadou)**

223 Antill Street, Watson, ACT 2602

| 300 | Blackfriars Building | 307 | Blackfriars Ancillary |
|-----|----------------------|-----|-----------------------|
| 301 | Veritas Building     |     | Building              |
| 302 | Signadou Building    | 311 | Visual Arts Building  |
| 304 | Sports Court         | 315 | Swimming Pool         |

## **Student services**

| BUILDING | LEVEL | DESCRIPTION                                                                                                                                                                                           |
|----------|-------|-------------------------------------------------------------------------------------------------------------------------------------------------------------------------------------------------------|
| 300      | G     | Office of Student Success (OSS)<br>- Career Development Services<br>- Academic Skills Unit<br>- Counselling Services<br>International Student Support<br>300.G.17A Signadou Student Association (SSA) |
|          | 1     | 300.1.01 IT Support                                                                                                                                                                                   |
| 301      | G     | AskACU Centre<br>Lewins Library                                                                                                                                                                       |
| 302      | G     | 302.G.03 HDR/Post Grad<br>302.G.11 Campus Ministry Centre<br>Chapel                                                                                                                                   |
| 307      | G     | 307.G.04 Indigenous Higher Education Unit                                                                                                                                                             |

## **Facilities**

| BUILDING | LEVEL | DESCRIPTION                                                                    |
|----------|-------|--------------------------------------------------------------------------------|
| 300      | G     | Student Lockers<br>300.G.17 Student Commons Area<br>300.G.22 PC & Printing     |
|          | 2     | Student Accommodation                                                          |
| 301      | G     | Student study/quiet area<br>Lewins Library<br>PC & Printing<br>Student Lockers |
| 302      | G     | Student Lockers                                                                |
| 304      | G     | Sports Court                                                                   |
| 307      | 1     | 307.1.01 PC and Printing                                                       |
| 315      | G     | Swimming Pool                                                                  |