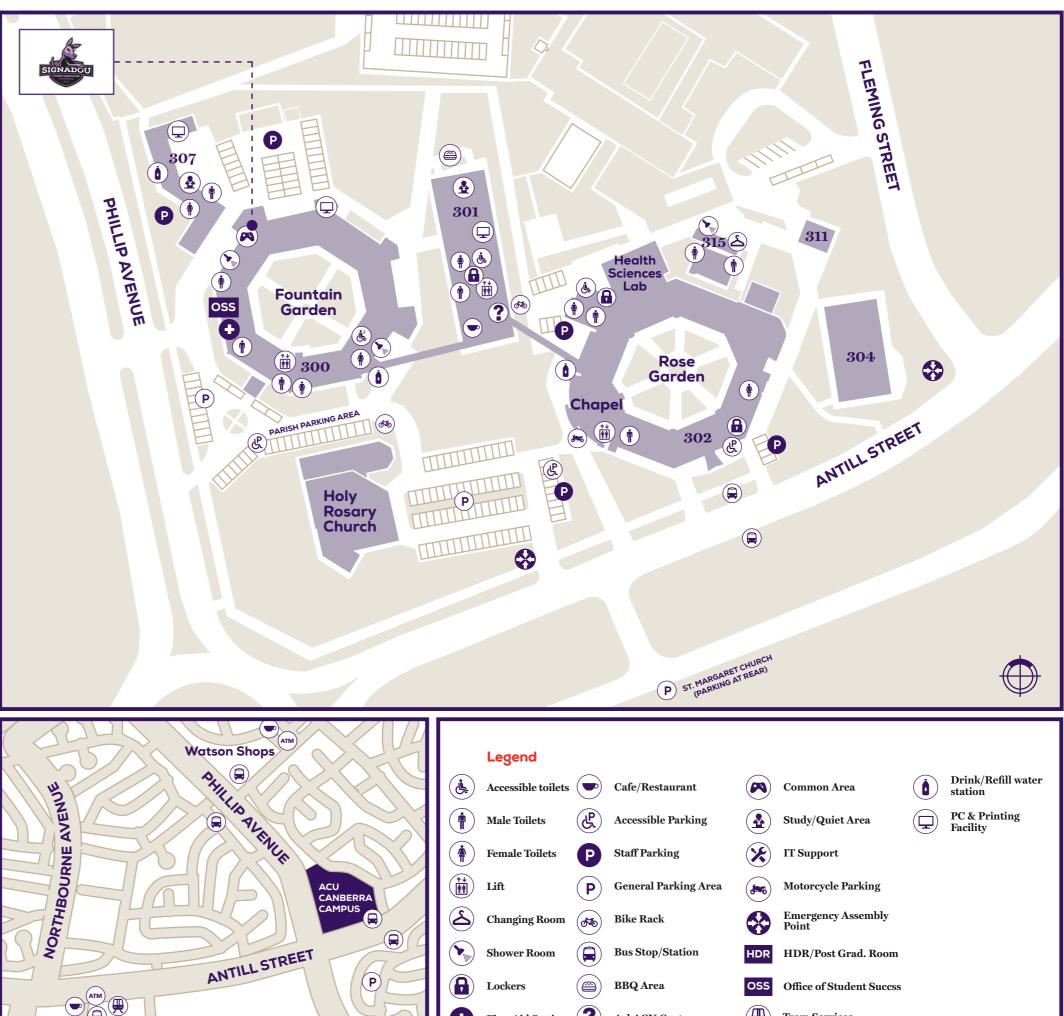

## **STUDENT AMENITY MAP Canberra Campus (Signadou)**

223 Antill Street, Watson, ACT 2602

| 300 | Blackfriars Building | 307 | Blackfriars Ancillary |
|-----|----------------------|-----|-----------------------|
| 301 | Veritas Building     |     | Building              |
| 302 | Signadou Building    | 311 | Visual Arts Building  |
| 304 | Sports Court         | 315 | Swimming Pool         |

## **Student services**

| BUILDING | LEVEL | DESCRIPTION                                                                                                                                                                                           |
|----------|-------|-------------------------------------------------------------------------------------------------------------------------------------------------------------------------------------------------------|
| 300      | G     | Office of Student Success (OSS)<br>- Career Development Services<br>- Academic Skills Unit<br>- Counselling Services<br>International Student Support<br>300.G.17A Signadou Student Association (SSA) |
|          | 1     | 300.1.01 IT Support                                                                                                                                                                                   |
| 301      | G     | AskACU Centre<br>Lewins Library                                                                                                                                                                       |
| 302      | G     | 302.G.03 HDR/Post Grad<br>302.G.11 Campus Ministry Centre<br>Chapel                                                                                                                                   |
| 307      | G     | 307.G.04 Indigenous Higher Education Unit                                                                                                                                                             |

## **Facilities**

| BUILDING | LEVEL | DESCRIPTION                                                                    |
|----------|-------|--------------------------------------------------------------------------------|
| 300      | G     | Student Lockers<br>300.G.17 Student Commons Area<br>300.G.22 PC & Printing     |
|          | 2     | Student Accommodation                                                          |
| 301      | G     | Student study/quiet area<br>Lewins Library<br>PC & Printing<br>Student Lockers |
| 302      | G     | Student Lockers                                                                |
| 304      | G     | Sports Court                                                                   |
| 307      | 1     | 307.1.01 PC and Printing                                                       |
| 315      | G     | Swimming Pool                                                                  |