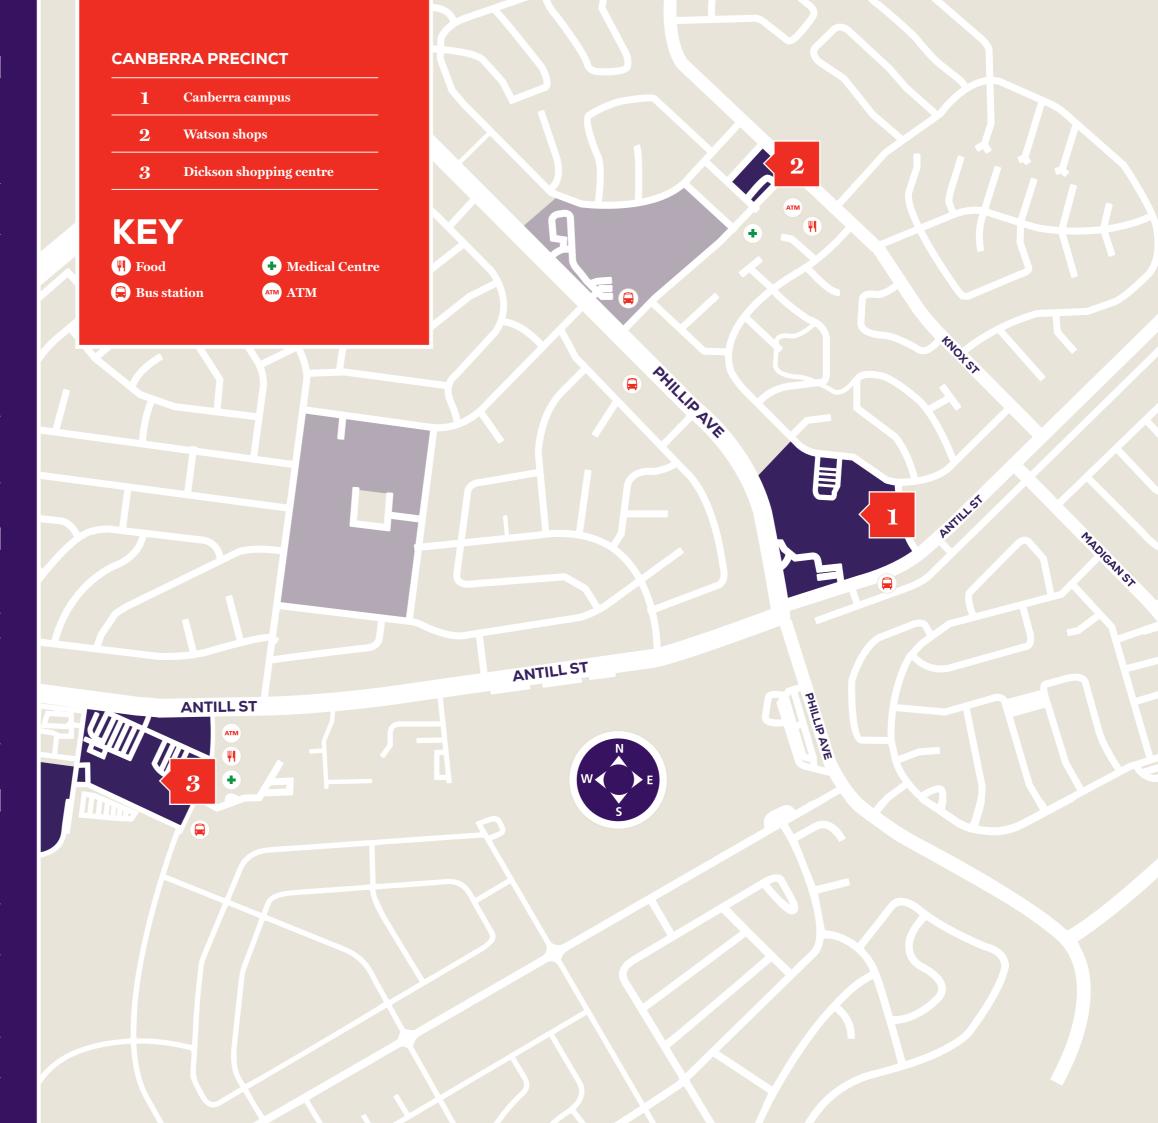

## Canberra Campus (Signadou) 223 Antill Street, Watson ACT 2602

| 300 | Blackfriars Building           |
|-----|--------------------------------|
| 301 | Veritas Building               |
| 302 | Signadou Building              |
| 304 | Sports Court                   |
| 307 | Blackfriars Ancillary Building |
| 311 | Visual Arts Building           |
| 315 | Swimming Pool                  |