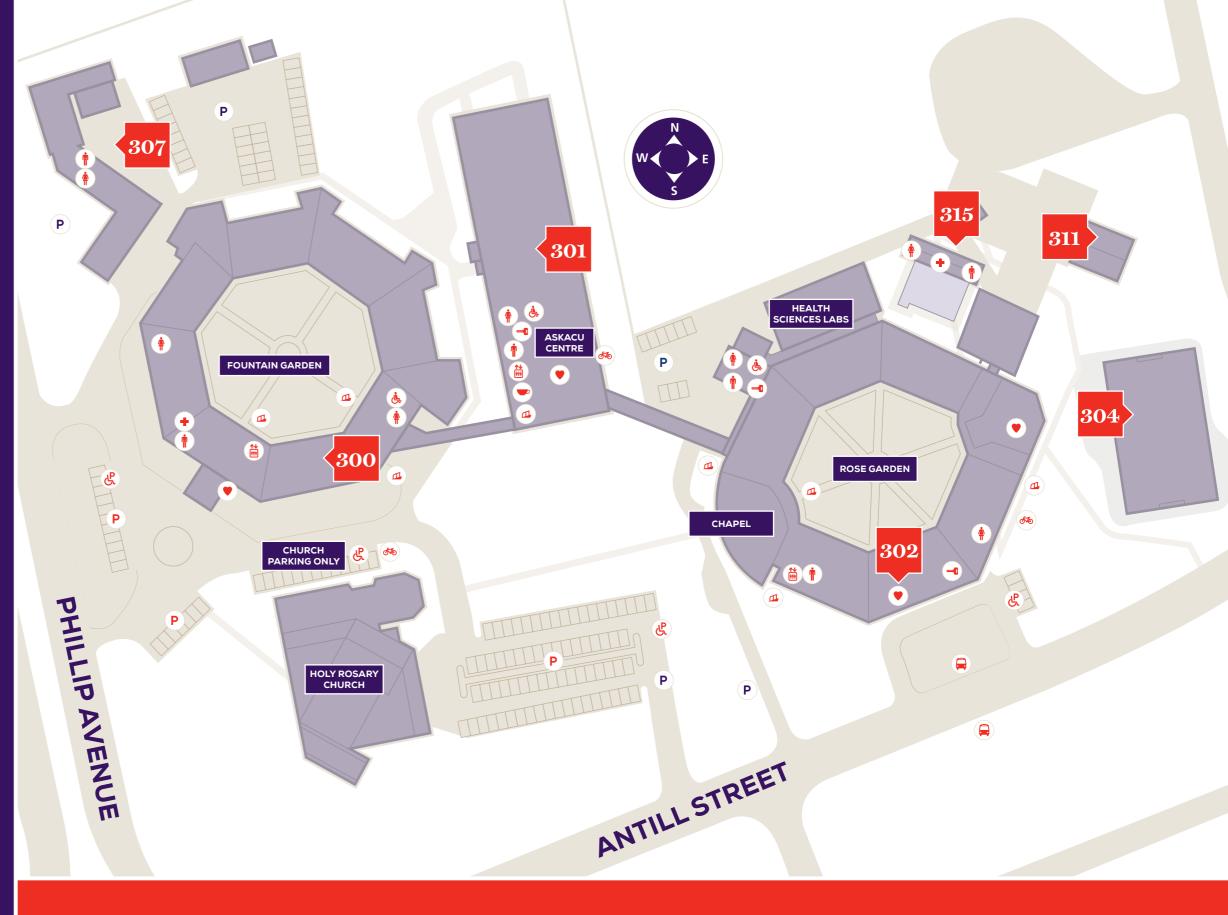

## Canberra Campus (Signadou) 223 Antill Street, Watson ACT 2602

| 300 | Blackfriars Building           |
|-----|--------------------------------|
| 301 | Veritas Building               |
| 302 | Signadou Building              |
| 304 | Sports Court                   |
| 307 | Blackfriars Ancillary Building |
| 311 | Visual Arts Building           |
| 315 | Swimming Pool                  |

**KEY** 

**Food** 

Cafe

**Male toilet** 

Female toilet

**Accessible toilets** 

Elevator

**■** Locker

Accessible ramp

+ First aid

& Accessible parking

**Q** Public phone

**Bus station** 

**Bike racks** 

P Parking

Automatic External Defibrillator (AED)

P Staff parking

The University respectfully acknowledges the Ngunnawal people as the traditional custodians of the land on which this campus is situated.