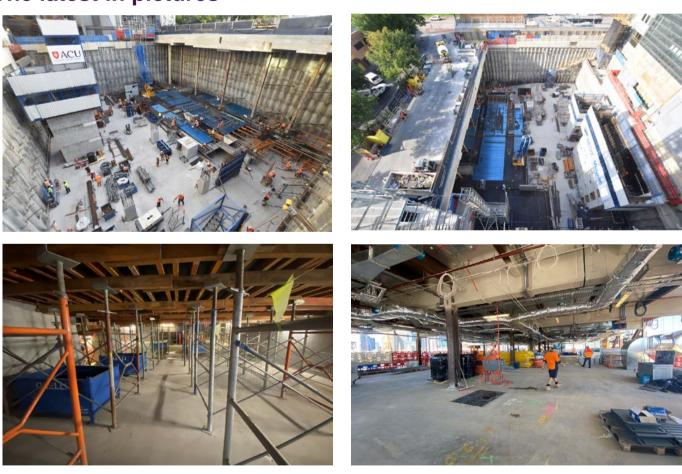

## **Construction update**

Recent construction work includes:

- basement level 7 Basement level 5 structure complete
- installation of concrete placing tower complete
- basement level 4 structure commenced
- overbuild services rough in ongoing
- MGB service upgrade works ongoing
- MGB atrium works ongoing

#### The latest in pictures

Please observe direction and safety signs and follow the instructions of Watpac traffic controllers.

If you wish to provide feedback, contact the team at <u>ACUfeedback@watpac.com.au</u>