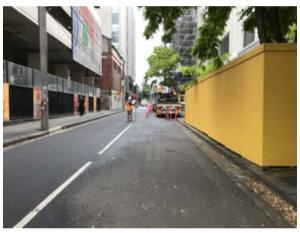

### **Upcoming and ongoing activity**

| Area                                                                          | Impact                                                                                                                                                                                                                                                                                                                                                                                                                                                                                                  | Timing  |
|-------------------------------------------------------------------------------|---------------------------------------------------------------------------------------------------------------------------------------------------------------------------------------------------------------------------------------------------------------------------------------------------------------------------------------------------------------------------------------------------------------------------------------------------------------------------------------------------------|---------|
| Main construction site<br>(corner of Victoria<br>Parade and Napier<br>Street) | Excavation of existing site soil continues, resulting in increased truck movements as soil is removed from the site. A new ramp has been constructed on the Victoria Parade side of the construction site to allow for deliveries to and from the site. Please be aware of construction vehicle movement when using footpaths and roads near the construction site. Please expect intermittent noise. Traffic controllers and signage will be in place to assist with pedestrian and vehicle movements. | Ongoing |
| Main construction site<br>(corner of Victoria<br>Parade and Napier<br>Street) | Anchoring works continue at the main construction site. Please expect intermittent noise.                                                                                                                                                                                                                                                                                                                                                                                                               | Ongoing |
| Little Victoria Street                                                        | Little Victoria Street will continue to incur road and footpath closures to facilitate scaffold and other construction works. Pedestrians using this area are likely to hear construction noise and experience changed traffic conditions. Traffic controllers and signage will be in place to assist with pedestrian and vehicle movements.                                                                                                                                                            | Ongoing |
| Young Street                                                                  | Young Street will incur additional road closures over the coming months to facilitate overbuild concrete works. Works notification emails will be issued advising of specific dates and times that these works may impact staff and students.                                                                                                                                                                                                                                                           | Ongoing |

#### The latest in pictures

Please observe direction and safety signs and follow the instructions of Watpac traffic controllers.

If you wish to provide feedback, contact the team at ACUfeedback@watpac.com.au