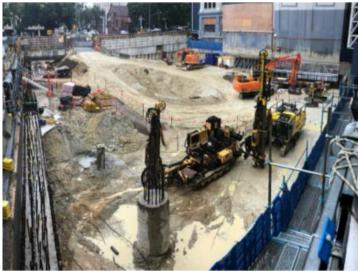

### **Construction update**

Recent construction work includes:

- · continuation of bulk excavation
- · commencement of anchoring works
- installation of the structural steel truss
- completion of the mega column installation
- installation of Victoria Parade loading bay.

#### The latest in pictures

Please observe direction and safety signs and follow the instructions of Watpac traffic controllers.

If you wish to provide feedback, contact the team at ACUfeedback@watpac.com.au