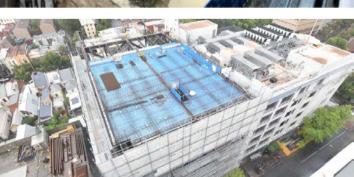

### **Construction update**

Recent construction work includes:

- · continuation of bulk excavation
- · commencement of anchoring works
- installation of the structural steel truss
- completion of the mega column installation
- installation of Victoria Parade loading bay.

#### The latest in pictures

Please observe direction and safety signs and follow the instructions of Watpac traffic controllers.

If you wish to provide feedback, contact the team at ACUfeedback@watpac.com.au