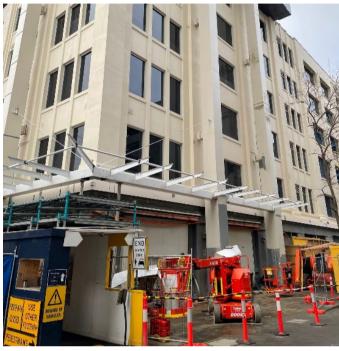

## The latest in pictures

Young St Glass Canopy in progress

Internal escalators installed

View from Camera 1

View from Camera 2

Please observe direction and safety signs and follow the instructions of Watpac traffic controllers.