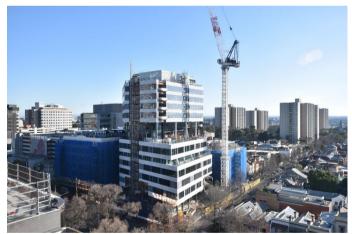

## The latest in pictures

Young St Glass Canopy in progress

Internal escalators installed

View from Camera 1

View from Camera 2

Please observe direction and safety signs and follow the instructions of Watpac traffic controllers.