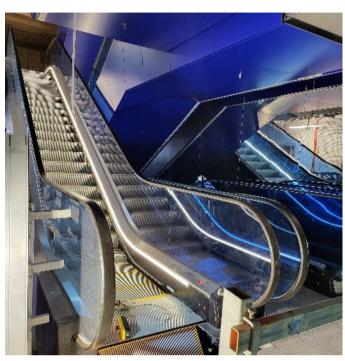

## The latest in pictures

Young St Glass Canopy in progress

Internal escalators installed

View from Camera 1

View from Camera 2

Please observe direction and safety signs and follow the instructions of Watpac traffic controllers.