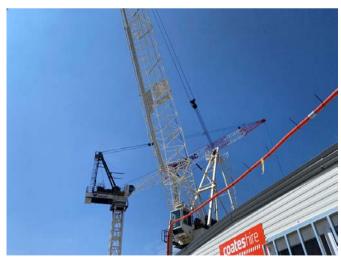

#### **Ongoing activity**

| Area                           | Impact                                                                                                                                                                                                                                           | Timing  |
|--------------------------------|--------------------------------------------------------------------------------------------------------------------------------------------------------------------------------------------------------------------------------------------------|---------|
| Main Construction<br>Site      | Bulk excavation and anchoring works are ongoing. Trucks will enter the site via Napier St onto the temporary loading platform. Traffic controllers and signage will be in place to assist with pedestrian and vehicle movements.                 | Ongoing |
| Main Construction<br>Site      | St Teresa of Kolkata Building basement structure works continue. The concrete structure for the basement has commenced 25 metres deep within the excavation, at basement level 7.                                                                | Ongoing |
| Overbuild                      | Overbuild works will be ongoing, including the installation of services.                                                                                                                                                                         | Ongoing |
| Mary Glowrey<br>Building (MGB) | MGB Atrium works including library smoke glazing and front entrance demolition will be ongoing. Please expect changes to traffic routes during this period. Further details will be provided through university works notifications and signage. | Ongoing |

### The latest in pictures

Please observe direction and safety signs and follow the instructions of Watpac traffic controllers.

If you wish to provide feedback, contact the team at ACUfeedback@watpac.com.au