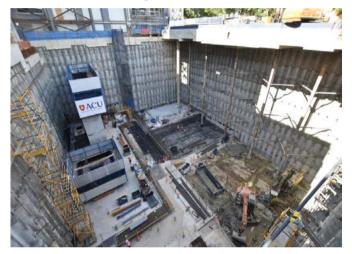

### **Ongoing activity**

| Area                           | Impact                                                                                                                                                                                                                                             | Timing  |
|--------------------------------|----------------------------------------------------------------------------------------------------------------------------------------------------------------------------------------------------------------------------------------------------|---------|
| Main<br>Construction<br>Site   | Installation of the second personnel hoist. A second hoist will be installed to the south façade of the library to facilitate the transport of project personnel.                                                                                  | Ongoing |
| Main<br>Construction<br>Site   | St Teresa of Kolkata Building basement structure works continue. The concrete structure for the basement has commenced 25 metres deep within the excavation, at basement level 7.                                                                  | Ongoing |
| Main<br>Construction<br>Site   | Pedestrians should be aware of increased construction vehicle movement. Please expect changes to traffic and pedestrian routes with the assistance of traffic controllers.                                                                         | Ongoing |
| Main<br>Construction<br>Site   | Jumpform – the jumpform for the St Teresa of Kolkata Building core structure continues to climb and is currently pouring the basement level 2 core wall structure.                                                                                 | Ongoing |
| Mary Glowrey<br>Building (MGB) | MGB Atrium works in the MGB lift lobby and library stair to facilitate new services works and will involve new hoarding, structural steel grillage, scaffold, demolition and new glazing installation. Alternative access routes will be in place. | Ongoing |
| Mary Glowrey<br>Building (MGB) | Service upgrade works in the MGB. Further details will be provided through university works notification.                                                                                                                                          | Ongoing |
| Overbuild                      | Overbuild works will be ongoing, including services rough-in.                                                                                                                                                                                      | Ongoing |

#### **Construction update**

Recent construction work includes:

- bulk excavation complete
- anchoring works complete
- overbuild services rough in ongoing
- basement level 7 structure ongoing
- demolition of the MGB Front entry canopy commenced

### The latest in pictures

Please observe direction and safety signs and follow the instructions of Watpac traffic controllers.

If you wish to provide feedback, contact the team at ACUfeedback@watpac.com.au