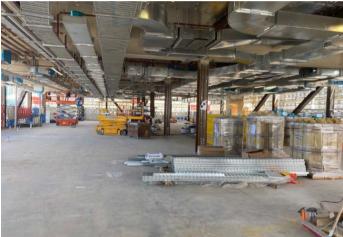

### **Ongoing activity**

| Area                           | Impact                                                                                                                                                                                                                                             | Timing  |
|--------------------------------|----------------------------------------------------------------------------------------------------------------------------------------------------------------------------------------------------------------------------------------------------|---------|
| Main<br>Construction<br>Site   | Installation of the second personnel hoist. A second hoist will be installed to the south façade of the library to facilitate the transport of project personnel.                                                                                  | Ongoing |
| Main<br>Construction<br>Site   | St Teresa of Kolkata Building basement structure works continue. The concrete structure for the basement has commenced 25 metres deep within the excavation, at basement level 7.                                                                  | Ongoing |
| Main<br>Construction<br>Site   | Pedestrians should be aware of increased construction vehicle movement. Please expect changes to traffic and pedestrian routes with the assistance of traffic controllers.                                                                         | Ongoing |
| Main<br>Construction<br>Site   | Jumpform – the jumpform for the St Teresa of Kolkata Building core structure continues to climb and is currently pouring the basement level 2 core wall structure.                                                                                 | Ongoing |
| Mary Glowrey<br>Building (MGB) | MGB Atrium works in the MGB lift lobby and library stair to facilitate new services works and will involve new hoarding, structural steel grillage, scaffold, demolition and new glazing installation. Alternative access routes will be in place. | Ongoing |
| Mary Glowrey<br>Building (MGB) | Service upgrade works in the MGB. Further details will be provided through university works notification.                                                                                                                                          | Ongoing |
| Overbuild                      | Overbuild works will be ongoing, including services rough-in.                                                                                                                                                                                      | Ongoing |

#### **Construction update**

Recent construction work includes:

- bulk excavation complete
- anchoring works complete
- overbuild services rough in ongoing
- basement level 7 structure ongoing
- demolition of the MGB Front entry canopy commenced

### The latest in pictures

Please observe direction and safety signs and follow the instructions of Watpac traffic controllers.

If you wish to provide feedback, contact the team at ACUfeedback@watpac.com.au