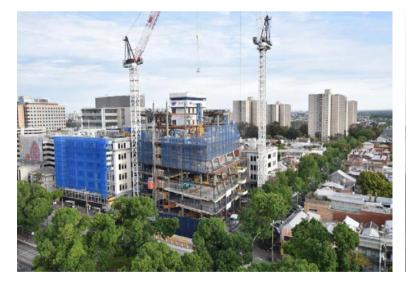

#### Installation of the façade begins

The first facade panels have now been installed to the Mother Teresa Building.

Please observe direction and safety signs and follow the instructions of Watpac traffic controllers.