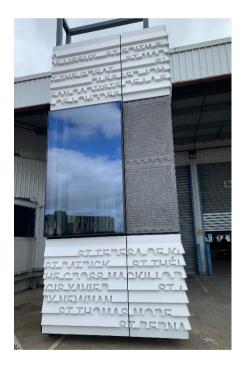

#### Installation of the façade begins

The first facade panels have now been installed to the Mother Teresa Building.

Please observe direction and safety signs and follow the instructions of Watpac traffic controllers.

### The latest in pictures

Please observe direction and safety signs and follow the instructions of Watpac traffic controllers.

If you wish to provide feedback, contact the team at ACUfeedback@watpac.com.au