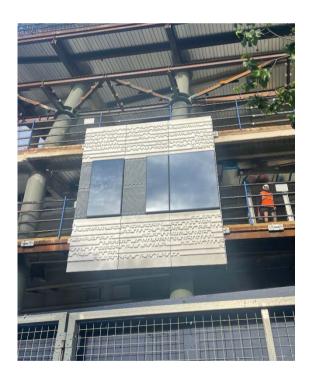

#### Installation of the façade begins

The first facade panels have now been installed to the Mother Teresa Building.

Please observe direction and safety signs and follow the instructions of Watpac traffic controllers.

### The latest in pictures

Please observe direction and safety signs and follow the instructions of Watpac traffic controllers.

If you wish to provide feedback, contact the team at ACUfeedback@watpac.com.au