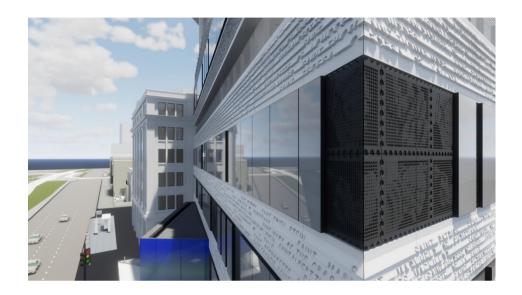

#### Installation of the façade begins

The first facade panels have now been installed to the Mother Teresa Building.

Please observe direction and safety signs and follow the instructions of Watpac traffic controllers.

### The latest in pictures

Please observe direction and safety signs and follow the instructions of Watpac traffic controllers.

If you wish to provide feedback, contact the team at ACUfeedback@watpac.com.au