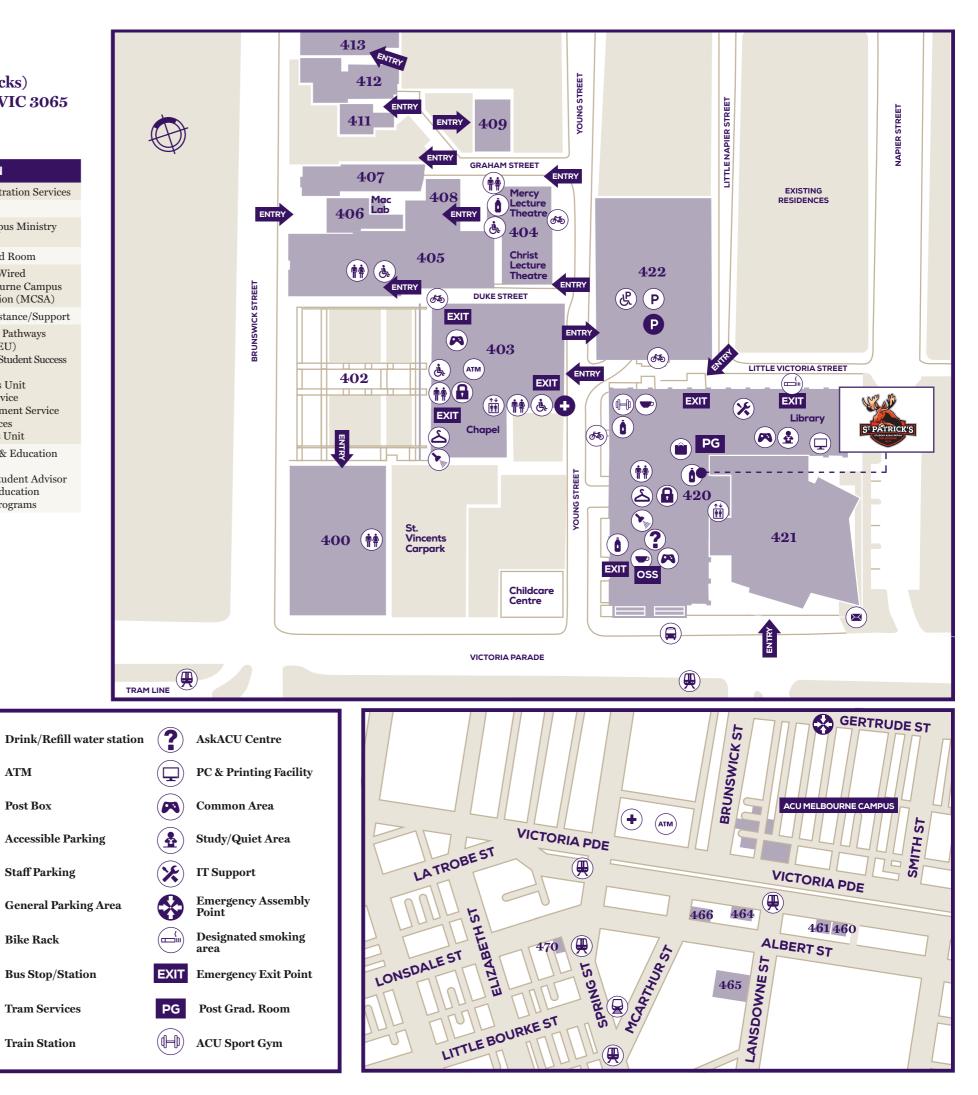

## AUSTRALIAN CATHOLIC UNIVERSITY

| 400 | Modular Building<br>(81-89 Victoria Parade) | 420 | The Mary Glowrey<br>Building                |
|-----|---------------------------------------------|-----|---------------------------------------------|
| 402 | St. Mary of the Cross<br>Square             | 421 | Saint Teresa of<br>Kolkata Building         |
| 403 | The Daniel Mannix                           | 422 | Multi-level carpark                         |
|     | Building                                    | 460 | 250 Victoria Parade                         |
| 404 | Lecture Theatres                            | 461 | 232 Victoria Parade                         |
| 405 | Cathedral Hall                              | 464 | Cochlear House                              |
| 406 | Drake House                                 |     | (174 Victoria Parade)                       |
| 407 | Arts Gallery                                | 465 | Knox Lecture Theatre                        |
| 408 | Recital Hall                                |     | (383 Albert St)                             |
| 409 | Visual Arts Studio                          | 466 | St. Patrick's Centre<br>(486 Albert Street) |
| 411 | 32 Brunswick Street                         |     | ,                                           |
| 412 | Arts Precinct                               | 470 | 215 Spring Street                           |
| 413 | Media Hub                                   |     |                                             |

## **Facilities**

| BUILDING | LEVEL | DESCRIPTION                                                                                                                                                                                                                               |
|----------|-------|-------------------------------------------------------------------------------------------------------------------------------------------------------------------------------------------------------------------------------------------|
| 402      | G     | Breakout (open ground)                                                                                                                                                                                                                    |
| 403      | B1    | 403.B1.19 Male Shower/Locker<br>403.B1.20 Female Shower/Locker                                                                                                                                                                            |
|          | G     | 403.G.06 The Track                                                                                                                                                                                                                        |
|          | 1     | 403.1.15 HDR (Exercise Science)<br>403.1.16 HDR (Exercise Science)<br>403.1.34 HDR (Exercise Science)<br>403.1.02 Breakout                                                                                                                |
|          | 2     | 403.2.18 HDR Area (FHS)<br>403.2.19 HDR Area (FHS)<br>403.2.41 HDR Area (FHS)<br>403.2.02 Breakout                                                                                                                                        |
|          | 3     | 403.3.02 Breakout                                                                                                                                                                                                                         |
|          | 4     | 403.4.01 Breakout                                                                                                                                                                                                                         |
|          | 5     | 403.5.25 HDR (Psychology)<br>403.5.49 HDR (Psychology)<br>403.5.01 Breakout                                                                                                                                                               |
|          | 6     | 403.6.05 Roof Deck/Cafe/<br>Outdoor Area                                                                                                                                                                                                  |
| 420      | B1    | 420.B1.27 Mail Room<br>420.B1.31A Female Locker Room<br>420.B1.35 Male Locker Room<br>Shower & Changing Rooms<br>Library Collections<br>420.B1.40 ACU Sport Gym<br>420.B1.48 and 420.B1.60 Quiet/Study<br>Area (access from ground floor) |
|          | G     | The School Locker campus store<br>AskACU Centre<br>Student Common Area<br>Front & Rear Cafe<br>Library<br>PC & Printing Facility<br>420.G.02 Multi-Faith Room<br>420.G.14 Parenting Room                                                  |
|          | 1     | Library (entry from ground floor)<br>Quiet/Study Area                                                                                                                                                                                     |
|          | 2     | 420.2.96 HDR Room (FHS)<br>420.2.74 Sensory Room                                                                                                                                                                                          |
| 460      | 1     | 460.1.25 HDR (School of Education)                                                                                                                                                                                                        |
|          | 4     | 460.4.14 Parenting Room                                                                                                                                                                                                                   |
|          | 7     | 460.7.08 HDR (School of Business)                                                                                                                                                                                                         |
| 464      | 1     | HDR (Psychology)                                                                                                                                                                                                                          |

## STUDENT AMENITY MAP Melbourne Campus (St Patricks) 115 Victoria Parade, Fitzroy, VIC 3065

## **Student services**

Legend

 $(\mathbf{A})$ 

Ġ

(†‡

کا ا

 $(\mathbf{b})$ 

(+

Locker

Toilets

Lift

Accessible toilets

Male/Female

**Changing Room** 

Shower Room

campus store

Pharmacy

Cafe

The School Locker

First Aid Station

| BUILDING | LEVEL | DESCRIPTION                                                                                                                                                                                                                          |
|----------|-------|--------------------------------------------------------------------------------------------------------------------------------------------------------------------------------------------------------------------------------------|
| 403      | B1    | Clinical Administration Services                                                                                                                                                                                                     |
|          | G     | Chapel                                                                                                                                                                                                                               |
|          | MZ    | Chaplain & Campus Ministry<br>Medical Centre                                                                                                                                                                                         |
|          | 1     | 403.1.60 First Aid Room                                                                                                                                                                                                              |
| 420      | B1    | 420.B1.30 ACU Wired<br>420.B1.45 Melbourne Campus<br>Student Association (MCSA)                                                                                                                                                      |
|          | G     | 420.G.41 IT Assistance/Support                                                                                                                                                                                                       |
|          | 1     | Peoples & Equity Pathways<br>(Jim-baa-yer IHEU)<br>420.1.36 Office of Student Success<br>(OSS)<br>- Student Success Unit<br>- Counselling Service<br>- Career Development Service<br>- Disability Services<br>- Academic Skills Unit |
|          | 5     | 420.5.13 Global & Education<br>Pathways<br>- International Student Advisor<br>- International Education<br>- International Programs                                                                                                  |

(ATM)

 $(\bowtie)$ 

R

Р

**P**)

(576)

ATM

Post Box

Staff Parking

**Bike Rack** 

**Tram Services** 

**Train Station** 

The University respectfully acknowledges the Wurundjeri people as the traditional custodians of the land on which this campus is situated.