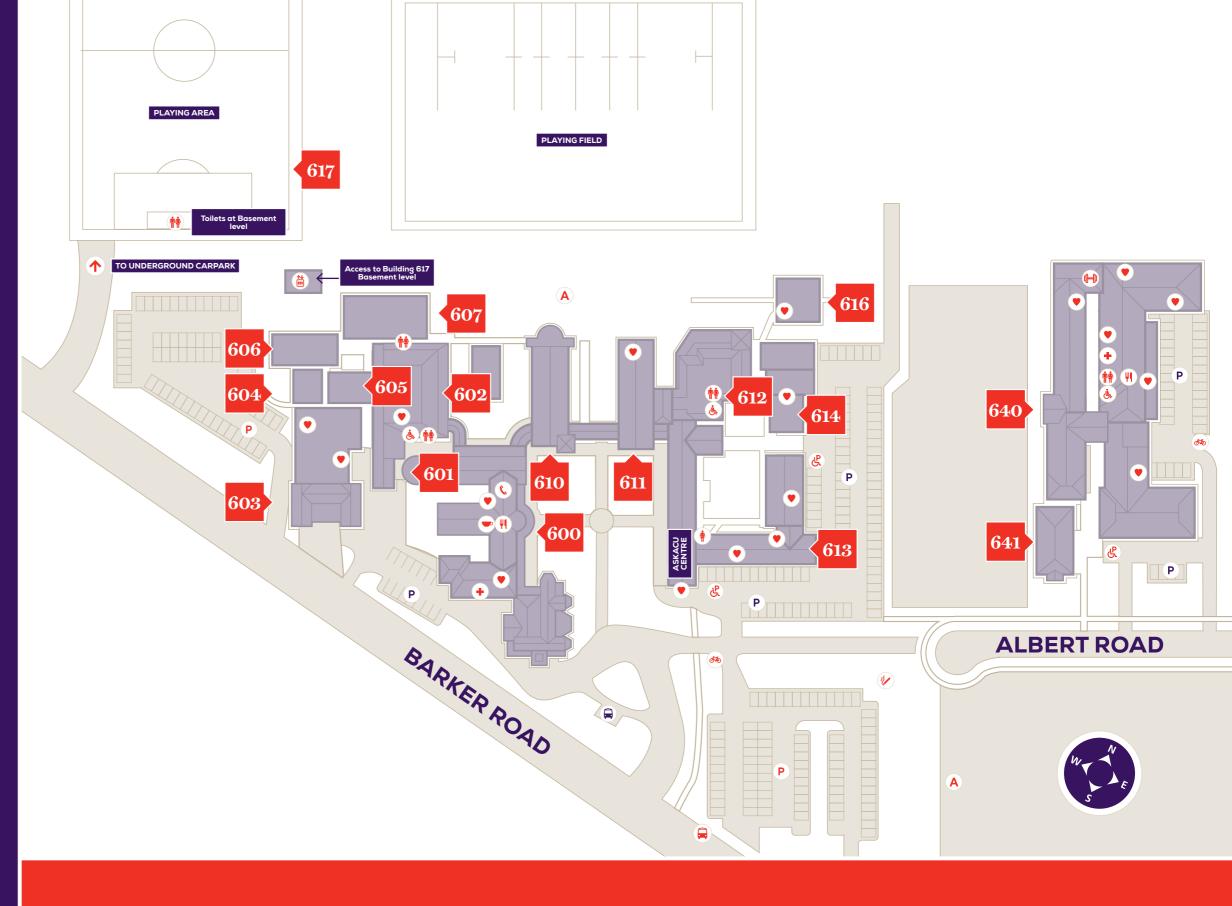

### Strathfield Campus (Mount St Mary) 25a Barker Road, Strathfield NSW, 2135

| 600 | Mount Royal                   |
|-----|-------------------------------|
| 601 | Lecture Hall (Quiet Room)     |
| 602 | Brother D. M. Stewart Library |
| 603 | McGlade Art Gallery           |
| 604 | Visual Art Hut                |
| 605 | Pottery and Ceramics          |
| 606 | Library Serials/ Mac Lab      |
| 607 | Art and Music Rooms           |
| 610 | Barron Memorial Chapel        |
| 611 | Mullen Building               |
| 612 | Building                      |
| 613 | St Edmund Building            |
| 614 | Building                      |
| 616 | Biomechanics Lab              |
| 617 | Underground carpark           |
| 640 | Edward Clancy Building        |
| 641 | Mary Aikenhead Clinic         |

**KEY** 

- **Food**
- Cafe
- **Male toilet**
- Female toilet
- **&** Accessible toilets
- & Accessible parking

- Designated smoking area
- A Assembly point
- + First aid
- **&** Public phone
- Bike racks
- ACU Sports Gym

- Shuttle bus (to station)
- **Bus station**
- P Parking
- P Staff parking
- Lift

Automatic External Defibrillator

The University respectfully acknowledges the Dharug/ Dharruk people as the traditional custodians of the land on which this campus is situated.

## **CLASSROOMS** (Refer to map on other page)

| BUILDING                         | LEVEL    | DESCRIPTION                                                 |
|----------------------------------|----------|-------------------------------------------------------------|
|                                  | C        | COO C 10 Ii S                                               |
| 600. Mount Royal                 | G        | 600.G.12 Learning Space<br>600.G.26 Learning Space          |
|                                  | 1        | 600.1.02 Learning Space/Video                               |
|                                  |          | Conferencing                                                |
|                                  |          | 600.1.17 Learning Space                                     |
|                                  |          | 600.1.17 Learning Space/Video<br>Conferencing               |
|                                  |          | 600.1.25 Learning Space                                     |
|                                  |          | 600.1.26 Learning Space                                     |
|                                  |          | 600.1.41 Learning Space                                     |
|                                  |          | 600.1.40 Learning Space                                     |
| 601 Lecture Hall                 | <b>G</b> | 601.G.40 Learning Space                                     |
| 603. McGlade Art                 | G        | 603.CR1 Gallery 1                                           |
| Gallery                          |          | 603.G.01 Gallery 2<br>603.G.02 Visual Arts Studio           |
|                                  |          | 603.G.02 Visual Arts Studio                                 |
|                                  |          | 603.G.11 & 603.G.12 Learning Space                          |
|                                  |          | 603.G.13 Gallery                                            |
|                                  | 1        | 603.1.01 Computer Lab                                       |
|                                  |          | 603.1.02 Visual Arts Studio                                 |
| 604. Visual Art Hut              | G        | 604.G.01 Art Studio (Support Room)                          |
| 605. Pottery and<br>Ceramics     | G        | 605.G.01 Visual Arts Studio - Ceramics                      |
| 606. Library Serials/<br>Mac Lab | G        | 606.G.02 Computer Lab                                       |
| 607. Art and Music               | G        | 607.G.01 Art Room                                           |
| Rooms                            |          | 607.G.02 Music Room                                         |
|                                  |          | 607.G.03 Music Room                                         |
| 611. Mullen Wing                 | G        | 611.G.01 Computer Lab                                       |
| om manen wing                    | ŭ        | 611.G.02 Computer Lab                                       |
|                                  |          | 611.G.03 Collaborative Classroom                            |
| 612. Building                    | G        | 612.G.01 Gleeson Auditorium                                 |
| V-=                              |          |                                                             |
|                                  | 1        | 612.1.01 Learning Space<br>612.1.02 Learning Space          |
|                                  |          | 612.1.03 Learning Space                                     |
|                                  |          | 612.1.04 Learning Space                                     |
| 613. St Edmund                   | G        | 613.G.01 Murray Hall                                        |
| Building                         | ď        | 613.G.05 Science Lab                                        |
|                                  | 1        | 613.1.01 Rice Theatre Hall                                  |
|                                  | •        | 613.1.50 Learning Space                                     |
|                                  | 2        | 613.2.24 Learning Space                                     |
| 614. Building                    | G        | 614.G.05 Early Childhood Learning                           |
|                                  |          |                                                             |
| 616 Biomechanics                 | G        | 616.G.01 Biomechanics Lab                                   |
| 640. Edward Clancy<br>Building   | B1       | 640.B1.01 Tech Lab<br>640.B1.02 Tech Lab                    |
|                                  |          |                                                             |
|                                  | G        | 640.G.21 Exercise Science                                   |
|                                  |          | 640.G.25 Strengthening Clinic (Gym)                         |
|                                  |          | 640.G.34 Learning Space<br>640.G.35 Performance Arts Studio |
|                                  |          | 640.G.39 Food Tech Lab                                      |
|                                  |          | 640.G.40 Tech Lab                                           |
|                                  |          | 640.G.45A Computer Lab                                      |
|                                  |          | 640.G.48 Collaborate Plus                                   |
|                                  |          | 640.G.59 Learning Space                                     |
|                                  |          |                                                             |

## **CLASSROOMS** (Refer to map on other page)

| 640. Edward Clancy       1       640.1.04 Micro Skills         Building       640.1. 06 Observation Room         640.1. 08 Observation Room       640.1.27 Simulation Ward         640.1.32 Learning Space       640.1.35 Science Dry Lab         640.1.36 Science Wet Lab       640.1.44 Learning Space         640.1.45 Learning Space       640.1.48 Learning Space         640.1.53 Math Lab       640.1.55 Learning Space         640.1.56 Math Lab | BUILDING | LEVEL | DESCRIPTION                                                                                                                                                                                                                                                                                              |
|----------------------------------------------------------------------------------------------------------------------------------------------------------------------------------------------------------------------------------------------------------------------------------------------------------------------------------------------------------------------------------------------------------------------------------------------------------|----------|-------|----------------------------------------------------------------------------------------------------------------------------------------------------------------------------------------------------------------------------------------------------------------------------------------------------------|
|                                                                                                                                                                                                                                                                                                                                                                                                                                                          | •        | 1     | 640.1. 06 Observation Room<br>640.1. 08 Observation Room<br>640.1.27 Simulation Ward<br>640.1.32 Learning Space<br>640.1.35 Science Dry Lab<br>640.1.36 Science Wet Lab<br>640.1.44 Learning Space<br>640.1.45 Learning Space<br>640.1.48 Learning Space<br>640.1.53 Math Lab<br>640.1.55 Learning Space |

# **FACULTIES**

| BUILDING                       | LEVEL | DESCRIPTION                                               |
|--------------------------------|-------|-----------------------------------------------------------|
| 611. Mullen Wing               | 1     | School of Allied Health                                   |
| 612. Building                  | 2     | School of Education                                       |
| 613. St Edmund<br>Building     | 1     | School of Education                                       |
| 640. Edward Clancy<br>Building | G     | School of Psychology<br>School of Theology and Philosophy |
|                                | 1     | School of Exercise Science                                |
|                                |       |                                                           |

## **SERVICES AND FACILITIES**

| BUILDING                       | LEVEL | DESCRIPTION                                                                                                                                                                                           |
|--------------------------------|-------|-------------------------------------------------------------------------------------------------------------------------------------------------------------------------------------------------------|
| 600. Mount Royal               | G     | The Track<br>Phone Card Purchase Facility<br>Cafe<br>600.G.02 International Advisor                                                                                                                   |
|                                | 1     | Facilities Management<br>Career Development Service                                                                                                                                                   |
| 611. Mullen Wing               | G     | 611.G.06 Atrium                                                                                                                                                                                       |
| 613. St Edmund<br>Building     | G     | Campus Ministry AskACU Centre Office of Student Success - Student Enrichment - Career Development Service - Counselling Services - Disability Services First Peoples (Yalbalinga IHEU) Parenting Room |
| 617. Underground<br>Carpark    | В1    | Change rooms<br>First Aid & AED                                                                                                                                                                       |
| 640. Edward Clancy<br>Building | G     | Career Development Service<br>ACU Sports Gym<br>Collaborate Plus                                                                                                                                      |
|                                | 1     | Academic Skills Unit<br>Career Development Services<br>Student Succes                                                                                                                                 |