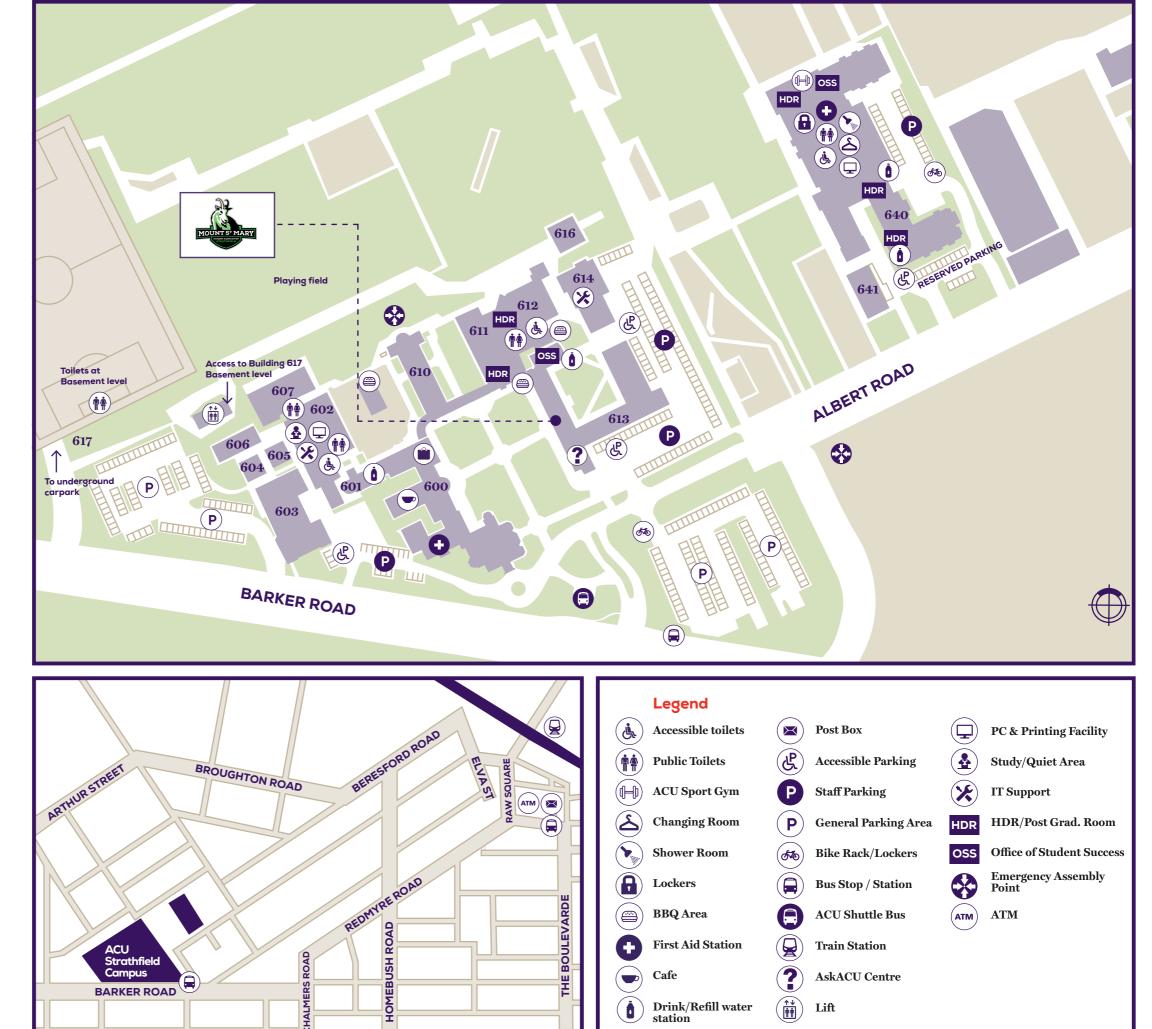

## STUDENT AMENITY MAP

## Strathfield Campus (Mount Saint Mary) 25A Barker Road, Strathfield, NSW 2135

| 600 | Mount Royal               | 610 | Barron Memorial Chapel |
|-----|---------------------------|-----|------------------------|
| 601 | Lecture Hall (Quiet Room) | 611 | Mullen Building        |
| 602 | Brother D.M. Stewart      | 612 | Building               |
|     | Library                   | 613 | St. Edmund Building    |
| 603 | McGlade Art Gallery       | 614 | Building               |
| 604 | Visual Art Hut            | 616 | Biomechanics Lab.      |
| 605 | Pottery and Ceramics      | 617 | Underground carpark    |
| 606 | Library Serials/Mac Lab.  | 640 | Edward Clancy Building |
| 607 | Art and Music Rooms       | 641 | Mary Aikenhead Clinic  |

## **Student services**

| BUILDING                      | LEVEL | DESCRIPTION                                                                                                                                                                                                                                           |  |  |  |
|-------------------------------|-------|-------------------------------------------------------------------------------------------------------------------------------------------------------------------------------------------------------------------------------------------------------|--|--|--|
| 600 Mount Royal               | G     | International Student Support                                                                                                                                                                                                                         |  |  |  |
|                               | 1     | Career Development Service<br>Facilities Management                                                                                                                                                                                                   |  |  |  |
| 602 Bro. D.M. Stewart Library | G     | IT assistance / support                                                                                                                                                                                                                               |  |  |  |
| 613 St. Edmund Building       | G     | AskACU Centre Campus Ministry Student Enrichment Counselling Services Disability Services Academic Skills Unit Career Development Services Strathfield Campus Student Association (SCSA) 613.G.08 First Peoples and Equity Pathways (Yalbalinga IHEU) |  |  |  |
| 614 Building                  | G     | Campus IT Service Delivery                                                                                                                                                                                                                            |  |  |  |
|                               | 1     | Academic Skills Unit                                                                                                                                                                                                                                  |  |  |  |

## **Facilities**

| BUILDING | LEVEL | DESCRIPTION                                                                                                                                                |
|----------|-------|------------------------------------------------------------------------------------------------------------------------------------------------------------|
| 600      | G     | 600.G.39 The Track<br>Cafe<br>600.G.16 First Aid Room                                                                                                      |
| 602      | G     | 602.G.07 PC & Printing Facility                                                                                                                            |
|          | 1     | 602.1.01 Computer Facility<br>Student study/quiet area                                                                                                     |
|          | 2     | 602.2.05 PC & Printing Facility                                                                                                                            |
| 611      | G     | 611.G.03 Collaborative Classroom                                                                                                                           |
|          | 1     | 611.1.01 HDR/Post Grad. Room                                                                                                                               |
| 612      | 1     | 612.1.06 HDR/Post Grad. Room                                                                                                                               |
| 613      | G     | 613.G.30A Parenting Room                                                                                                                                   |
| 617      | B1    | Male & Female Change Rooms/Lockers                                                                                                                         |
| 640      | G     | 640.G.45A PC & Printing Facility<br>640.G.44 First Aid Room<br>640.G.26 ACU Sport Gym                                                                      |
|          | 1     | 640.1.39B & 640.1.41A Changing Room/Lockers/<br>Shower Room<br>Student Breakout Area<br>640.1.26, 640.1.47, 640.1.47A,B,C<br>640.1.50A HDR/Post Grad. Room |