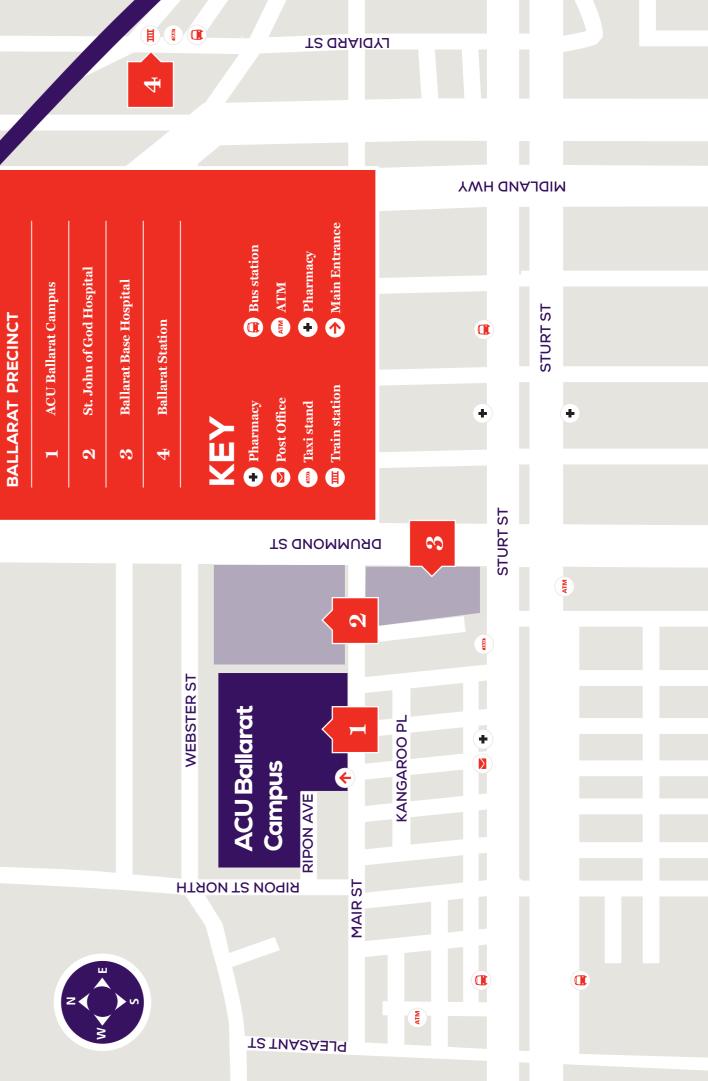

Ballarat Campus (Aquinas) 1200 Mair Street, Ballarat VIC 3350

| 100 | Carn Brea                              |
|-----|----------------------------------------|
| 101 | Callinan Library                       |
| 102 | St. Thomas Aquinas Chapel              |
| 103 | Learning Spaces                        |
| 104 | Pell Centre                            |
| 105 | Science Centre                         |
| 106 | Forbes Student Centre                  |
| 107 | Visual Arts Centre                     |
| 108 | Early Childhood Centre                 |
| 109 | Sisters of Mercy Lecture<br>Theatre    |
| 110 | St. Brigid Health Sciences<br>Building |
| 111 | Catherine of Siena Centre              |
| 113 | Burke House                            |
| 114 | Loreto House                           |
| 115 | 1206 Mair Street                       |
| 116 | 1208 Mair Street                       |