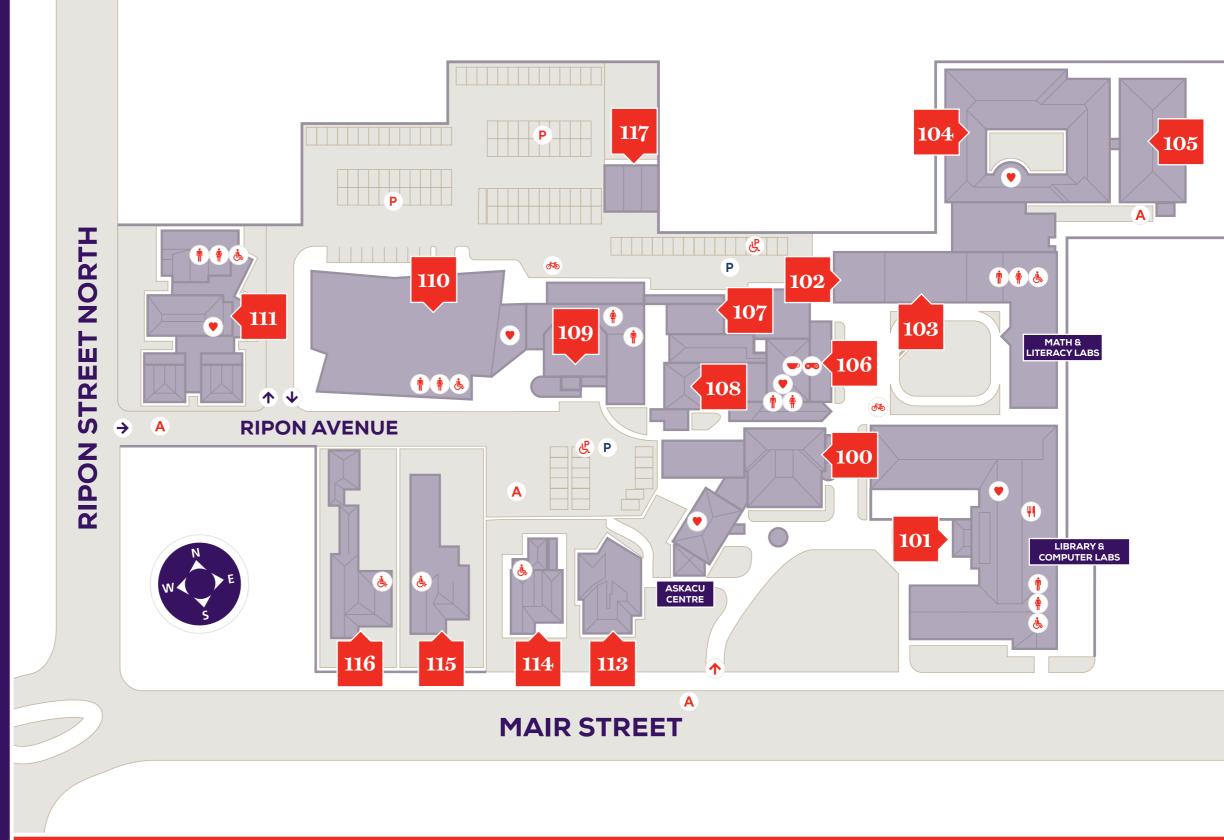

Ballarat Campus (Aquinas) 1200 Mair Street, Ballarat VIC 3350

| 100 | Carn Brea                              |
|-----|----------------------------------------|
| 101 | Callinan Library                       |
| 102 | St. Thomas Aquinas Chapel              |
| 103 | Learning Spaces                        |
| 104 | Pell Centre                            |
| 105 | Science Centre                         |
| 106 | Forbes Student Centre                  |
| 107 | Visual Arts Centre                     |
| 108 | Early Childhood Centre                 |
| 109 | Sisters of Mercy Lecture<br>Theatre    |
| 110 | St. Brigid Health Sciences<br>Building |
| 111 | Catherine of Siena Centre              |
| 113 | Burke House                            |
| 114 | Loreto House                           |
| 115 | 1206 Mair Street                       |
| 116 | 1208 Mair Street                       |

A Emergency Assembly point

Automatic External Defibrillator

→ Main Entrance

→ Carpark Entry

(AED)

KEY Food/Vending Machine Cafe Male toilet Female toilet Accessible toilets

The University respectfully acknowledges the Wathaurong people as the traditional custodians of the land on which this campus is situated.

## **CLASSROOMS**

| BUILDING                       | LEVEL | DESCRIPTION                           |  |  |
|--------------------------------|-------|---------------------------------------|--|--|
| 101. Callinan                  | G     | 101.G.10 Computer Lab                 |  |  |
| Library                        |       | 101.G.16 Computer Lab                 |  |  |
|                                |       | 101.G.12 Learning Space/              |  |  |
|                                |       | Videoconference Room                  |  |  |
|                                |       | 101.G.20 Learning Space               |  |  |
|                                | 1     | 101.1.02 Learning Space               |  |  |
| 103. Tutorial &                | G     | 103.G.01 Learning Space               |  |  |
| Lecture rooms                  |       | 103.G.02 Learning Space               |  |  |
|                                |       | 103.G.09 Maths Lab                    |  |  |
|                                |       | 103.G.08 Literacy Lab                 |  |  |
| 104. Pell Centre               | G     | 104.G.01A Paramedicine Simulation Lab |  |  |
|                                |       | 104.G.01B Paramedicine Simulation Lab |  |  |
|                                |       | 104.G.08 Simulation Ward              |  |  |
|                                |       | 104.G.11 Simulation Suite             |  |  |
|                                |       | 104.G.14 Simulation Ward              |  |  |
|                                |       | 104.G.20 Learning Space               |  |  |
| 105. Science Centre            | G     | 105.G.01 Science Lab (Chemistry)      |  |  |
|                                |       | 105.G.14 Science Lab (Biology)        |  |  |
| 107. Visual Arts               | G     | 107.G.01 Learning Space               |  |  |
| Centre                         | G     | 107.G.03 Visual Art Studio            |  |  |
| 108. Early<br>Childhood Centre | G     | 108.G.01 Early Childhood Learning     |  |  |
| 109. Sisters of                | G     | 109.G.01 Sisters of Mercy             |  |  |
| Mercy Lecture                  |       | Lecture Theatre                       |  |  |
| Theatre                        |       | 109.G.15 Learning Space               |  |  |
| 110. St Brigid                 | G     | 110.G.02 Learning Space               |  |  |
| Health Sciences                |       | 110.G.03 Learning Space               |  |  |
| Building                       |       | 110.G.04 Learning Space               |  |  |
|                                |       | 110.G.10 Anatomy Lab                  |  |  |
|                                |       | 110.G.16 Musculoskeletal Lab          |  |  |
|                                | 1     | 110.1.03 Physiotherapy Simulation Lab |  |  |
|                                |       | 110.1.06 Simulation suite             |  |  |
|                                |       | 110.1.07 Observation Room             |  |  |
|                                |       | 110.1.08 Physio/Exercise Science Lab  |  |  |
|                                |       | 110.1.09 Neurology Lab                |  |  |
|                                |       | 110.1.11 Cardiology Lab               |  |  |

## FACULTIES

| BUILDING                       | LEVEL | DESCRIPTION                                    |
|--------------------------------|-------|------------------------------------------------|
| 104. Pell Centre               | G     | School of Nursing,<br>Midwifery & Paramedicine |
| 111. Catherine of Siena Centre | G     | School of Education<br>School of Theology      |

## SERVICES AND FACILITIES

| LEVEL | DESCRIPTION                                                                                                                     |
|-------|---------------------------------------------------------------------------------------------------------------------------------|
| G     | AskACU Centre<br>Campus Ministry<br>Accommodation Services<br>International Admissions<br>and Student Relations<br>Student Life |
| G     | Library/Computer Labs<br>Vending Machine                                                                                        |
| G     |                                                                                                                                 |
| G     | Student Common Area<br>Student Association<br>Aquinas Cafe                                                                      |
| G     | Campus Dean Office                                                                                                              |
| G     | Academic Skills Unit<br>Careers and Employability<br>Student Counselling<br>Disability Services<br>Technology Services          |
| G     | Jim-baa-yer IHEU                                                                                                                |
| G     | Properties and Facilities<br>Security                                                                                           |
|       | As shown on map                                                                                                                 |
|       | G<br>G<br>G<br>G<br>G<br>G<br>G                                                                                                 |