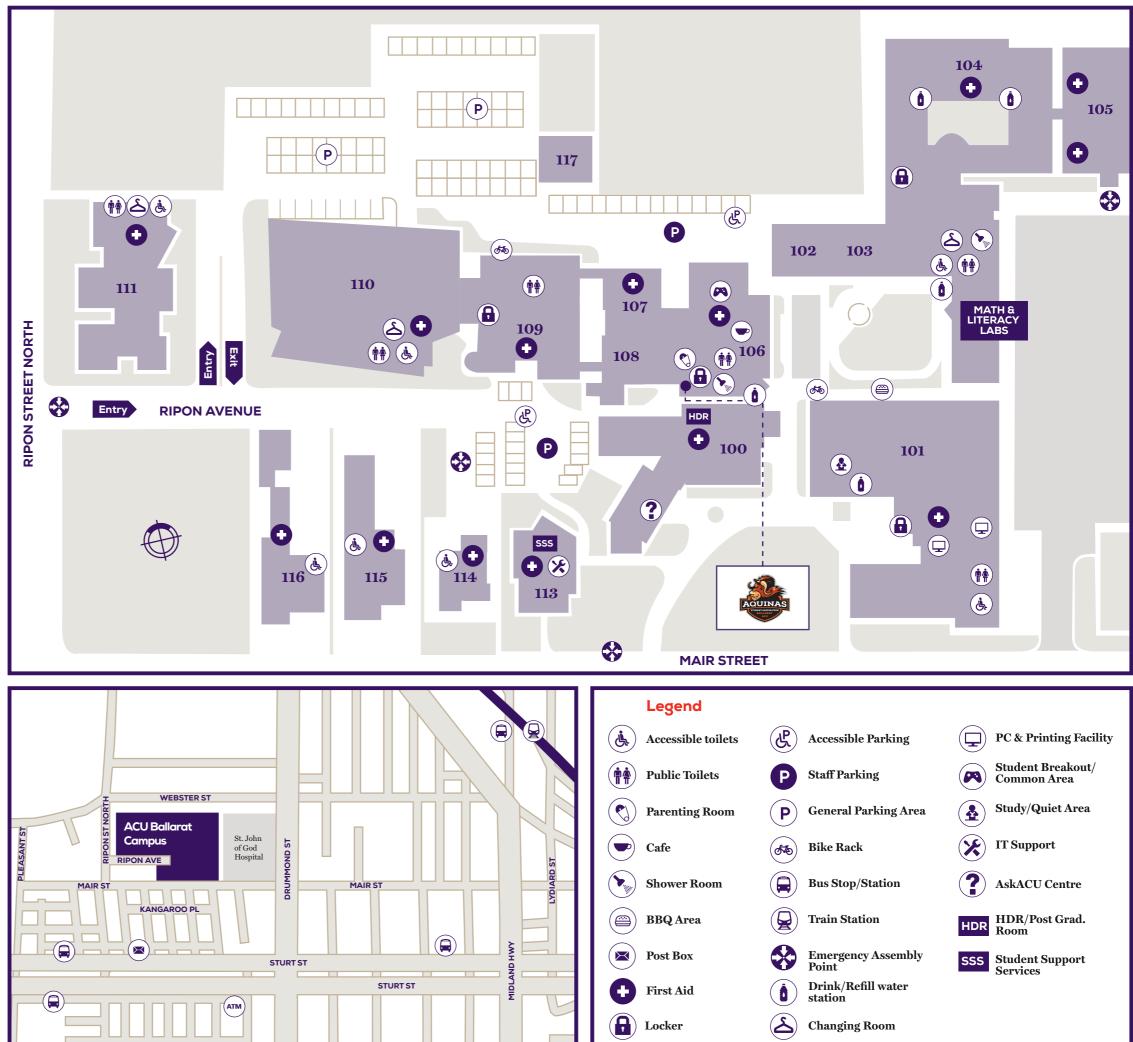

## **STUDENT AMENITY MAP Ballarat Campus (Aquinas)** 1200 Mair Street, Ballarat, VIC 3350

| 100 | Carn Brea                                    | 109 | Sisters of Mercy Lecture<br>Theatre   |
|-----|----------------------------------------------|-----|---------------------------------------|
| 101 | Callinan Library                             |     | Incane                                |
| 102 | St. Thomas Aquinas<br>Chapel                 | 110 | St Brigid Health<br>Sciences Building |
|     | *                                            | 111 | Catherine of Siena                    |
| 103 | Learning Spaces                              |     | Centre                                |
| 104 | Pell Centre                                  | 113 | Burke House/Student                   |
| 105 | Science Centre                               |     | Services                              |
| 106 | Forbes Student Centre<br>Student Common Room | 114 | Loreto House                          |
|     |                                              | 115 | 1206 Mair Street                      |
| 107 | Visual Arts Centre                           | 116 | 1208 Mair Street                      |
| 108 | Early Childhood Centre                       | 117 | Maintenance Centre                    |
|     |                                              |     |                                       |

## **Student services**

| BUILDING | LEVEL | DESCRIPTION                                                                                                                     |
|----------|-------|---------------------------------------------------------------------------------------------------------------------------------|
| 100      | G     | AskACU Centre<br>Campus Ministry<br>Accommodation Services<br>International Admissions and Student<br>Relations<br>Student Life |
| 106      | G     | Aquinas Student Association                                                                                                     |
| 113      | G     | Academic Skills Unit<br>Counselling Services<br>Disability Services                                                             |
| 115      | G     | Indigenous/Jim-baa-yer Unit                                                                                                     |

## **Facilities**

| BUILDING | LEVEL | DESCRIPTION                           |  |  |
|----------|-------|---------------------------------------|--|--|
| 101      | G     | Student Study Area<br>Vending Machine |  |  |
| 106      | G     | Student Common Room<br>Aquinas Cafe   |  |  |
| 116      | G     | Security                              |  |  |