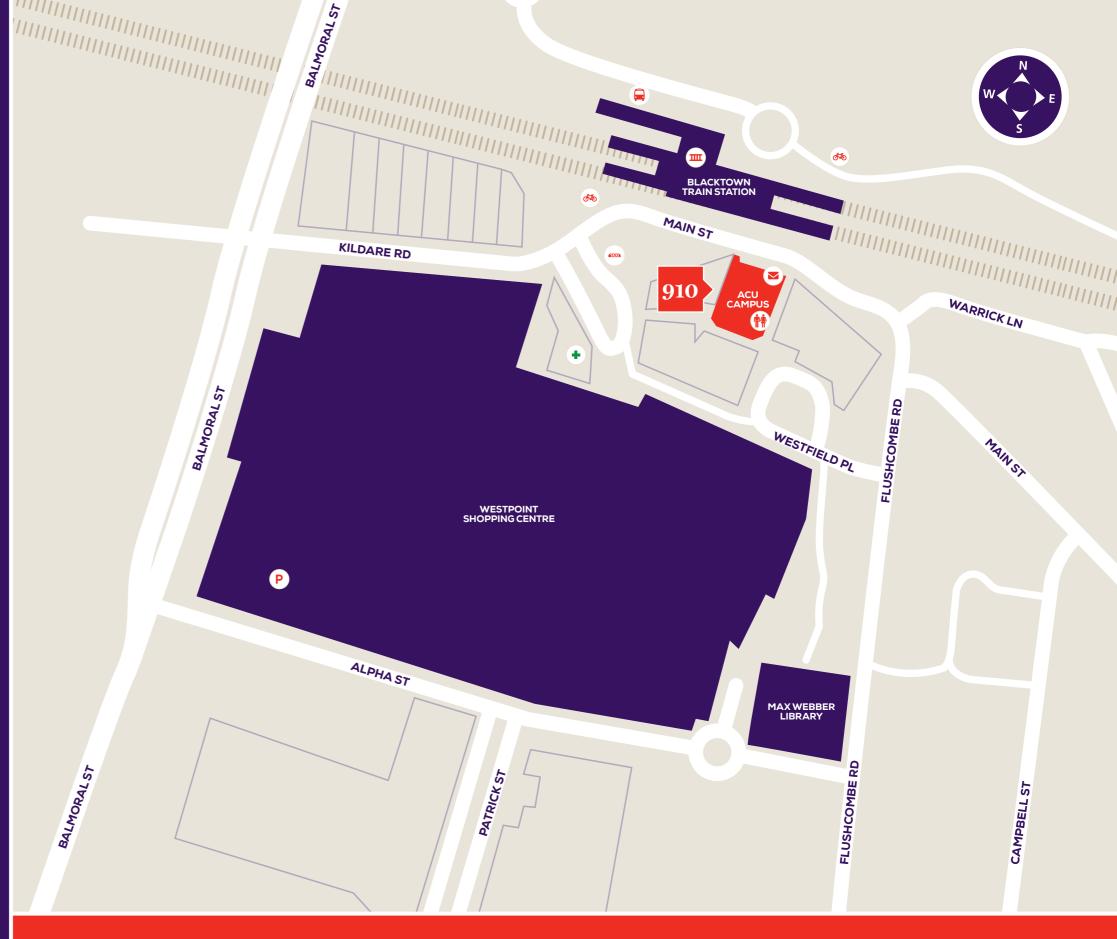

## **Blacktown Campus** (Saint Josephine Bakhita Campus) 22 Main Street, Blacktown, **NSW 2148**

910 Saint Josephine Bakhita Campus 22 Main Street

CLASSROOMS (Refer to map on other page)

| BUILDING | I EVEL | DESCRIPTION                                                                                                                                                                                                                                              |
|----------|--------|----------------------------------------------------------------------------------------------------------------------------------------------------------------------------------------------------------------------------------------------------------|
| BUILDING | LEVEL  | DESCRIPTION                                                                                                                                                                                                                                              |
| 910      | 1      | 910.1.02 Learning Space<br>910.1.03 Learning Space<br>910.1.04 Learning Space<br>910.1.05 Learning Space<br>910.1.06 Learning Space<br>910.1.07 Learning Space                                                                                           |
|          | 2      | 910.2.03 Simulation Ward 910.2.04 Learning Space 910.2.08 Observation Room 910.2.09 Simulation Ward 910.2.10 Simulation Ward 910.2.11 Observation Room 910.2.13 Simulation Ward 910.2.14 Learning Space 910.2.15 Learning Space 910.2.16 Simulation Ward |
|          | 4      | 910.4.03 Learning Space<br>910.4.04 Learning Space                                                                                                                                                                                                       |
|          | 5      | 910.2.16 Simulation Ward<br>910.5.16 Combined Learning Space and Event Space<br>910.5.17 Combined Moot Court<br>and Event Space<br>910.5.18 Mac Lab                                                                                                      |

**KEY** 

P Car parking

Bus station

+ Pharmacy

Bike racks

Taxi stand

Male and female toilet

Train station