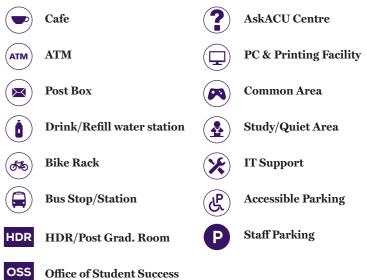

#### **Student services**

| BUILDING | LEVEL | DESCRIPTION                                                                                                                                                                                                                  |
|----------|-------|------------------------------------------------------------------------------------------------------------------------------------------------------------------------------------------------------------------------------|
| 502      | 1     | 502.1.38 First Aid Room/Parenting Room                                                                                                                                                                                       |
|          | 3     | <ul> <li>Counselling Services</li> <li>Academic Skills Unit</li> <li>Career Development Services</li> <li>Student Enrichment</li> <li>Disability Services</li> <li>502.3.04 MacKillop Student Association (MAKSA)</li> </ul> |
| 526      | 3     | Medical Centre                                                                                                                                                                                                               |
|          | 6     | Yalbalinga IHEU                                                                                                                                                                                                              |
| 532      | G     | AskACU Centre                                                                                                                                                                                                                |
|          | 7     | Global Education & Pathways                                                                                                                                                                                                  |

## **Facilities**

| BUILDING | LEVEL | DESCRIPTION                                                                                         |
|----------|-------|-----------------------------------------------------------------------------------------------------|
| 502      | G     | Library/Student Study Area (access from level 2)                                                    |
|          | 1     | Female Shower and Change Room<br>Male Shower and Change Room<br>Library/Student Study Area          |
|          | 2     | 502.2.30 Multi-Faith Room                                                                           |
|          | 3     | Student Breakout (outdoor area)                                                                     |
| 526      | 1     | Student Lounge                                                                                      |
|          | 4     | Student Lounge/Breakout Area                                                                        |
|          | 6     | Student Lounge/Breakout Area                                                                        |
| 527      | G     | The School Locker campus store                                                                      |
| 532      | 2     | 532.2.02 Multi-Faith Room                                                                           |
|          | 6     | 532.6.19 HDR (Peter Faber Business School)                                                          |
| 533      | G     | Student Hub<br>Collaborate Plus<br>Aus Post Parcel locker at the rear of the building<br>ACU Active |
|          | 1     | The Track                                                                                           |
|          | 8     | 533.8.23 HDR (Institute for Social Justice)                                                         |