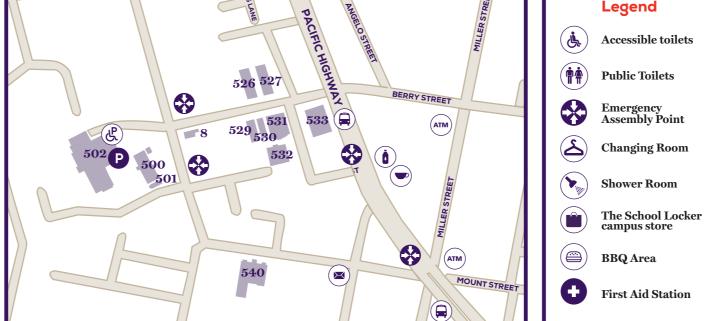

## North Sydney Campus (MacKillop) 40 Edward Street, North Sydney, NSW 2060

| 500 | Vice-Chancellery Building<br>(40 Edward Street) | 530 | 23 Berry Street                              |
|-----|-------------------------------------------------|-----|----------------------------------------------|
|     |                                                 | 531 | 25-29 Berry Street                           |
| 501 | Chapel<br>(Our Lady Seat of Wisdom)             | 532 | Tenison Woods House<br>(8-20 Napier Street ) |
| 502 | James Carroll Building<br>(40 Edward Street)    | 533 | Caroline Chisholm House<br>(33 Berry Street) |
| 520 | La Salle House<br>(3 Berry Street)              | 540 | Mary MacKillop Place<br>(7 Mount Street)     |
| 526 | Champagnat House<br>(8-10 Berry Street)         |     |                                              |
| 527 | 12-16 Berry Street                              |     |                                              |
| 529 | 19-21 Berry Street                              |     |                                              |

#### **Student services**

| BUILDING | LEVEL | DESCRIPTION                                                                                                                                                                                                                  |
|----------|-------|------------------------------------------------------------------------------------------------------------------------------------------------------------------------------------------------------------------------------|
| 502      | 1     | 502.1.38 First Aid Room/Parenting Room                                                                                                                                                                                       |
|          | 3     | <ul> <li>Counselling Services</li> <li>Academic Skills Unit</li> <li>Career Development Services</li> <li>Student Enrichment</li> <li>Disability Services</li> <li>502.3.04 MacKillop Student Association (MAKSA)</li> </ul> |
| 526      | 3     | Medical Centre                                                                                                                                                                                                               |
|          | 6     | Yalbalinga IHEU                                                                                                                                                                                                              |
| 532      | G     | AskACU Centre                                                                                                                                                                                                                |
|          | 7     | Global Education & Pathways                                                                                                                                                                                                  |

## **Facilities**

| BUILDING | LEVEL | DESCRIPTION                                                                                         |
|----------|-------|-----------------------------------------------------------------------------------------------------|
| 502      | G     | Library/Student Study Area (access from level 2)                                                    |
|          | 1     | Female Shower and Change Room<br>Male Shower and Change Room<br>Library/Student Study Area          |
|          | 2     | 502.2.30 Multi-Faith Room                                                                           |
|          | 3     | Student Breakout (outdoor area)                                                                     |
| 526      | 1     | Student Lounge                                                                                      |
|          | 4     | Student Lounge/Breakout Area                                                                        |
|          | 6     | Student Lounge/Breakout Area                                                                        |
| 527      | G     | The School Locker campus store                                                                      |
| 532      | 2     | 532.2.02 Multi-Faith Room                                                                           |
|          | 6     | 532.6.19 HDR (Peter Faber Business School)                                                          |
| 533      | G     | Student Hub<br>Collaborate Plus<br>Aus Post Parcel locker at the rear of the building<br>ACU Active |
|          | 1     | The Track                                                                                           |
|          | 8     | 533.8.23 HDR (Institute for Social Justice)                                                         |