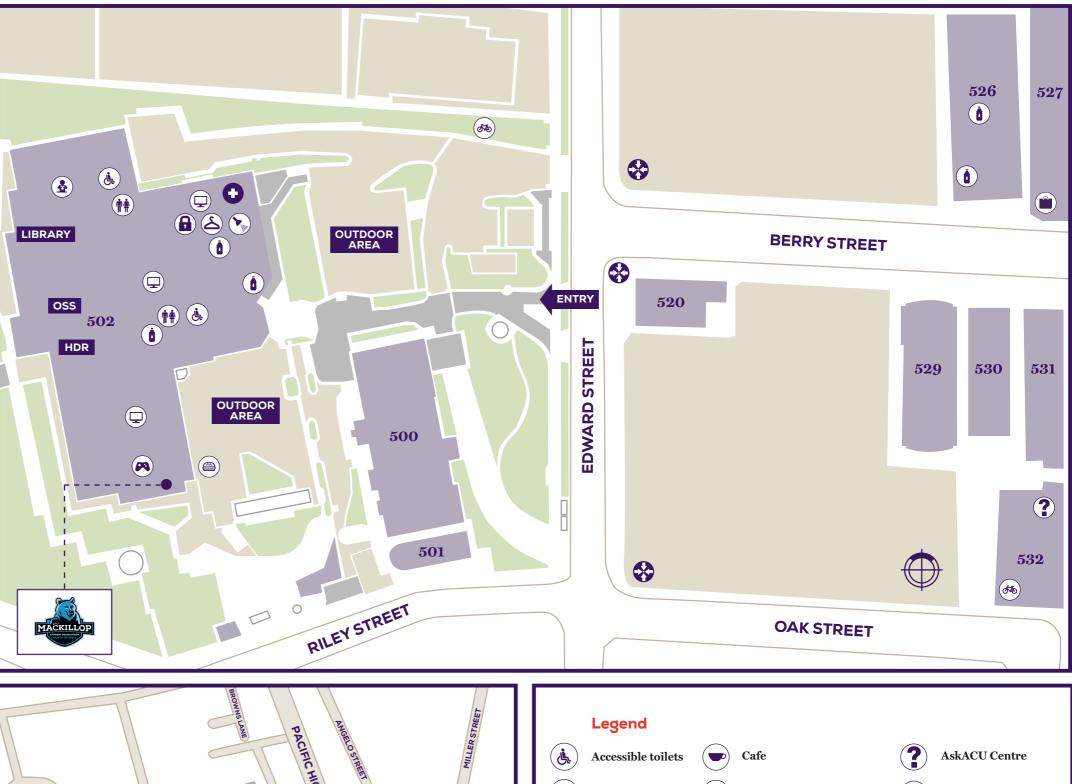

## North Sydney Campus (MacKillop) 40 Edward Street, North Sydney, NSW 2060

| 500 | Vice-Chancellery Building<br>(40 Edward Street) | 530 | 23 Berry Street                              |
|-----|-------------------------------------------------|-----|----------------------------------------------|
|     |                                                 | 531 | 25-29 Berry Street                           |
| 501 | Chapel<br>(Our Lady Seat of Wisdom)             | 532 | Tenison Woods House<br>(8-20 Napier Street ) |
| 502 | James Carroll Building<br>(40 Edward Street)    | 533 | Caroline Chisholm House<br>(33 Berry Street) |
| 520 | La Salle House<br>(3 Berry Street)              | 540 | Mary MacKillop Place<br>(7 Mount Street)     |
| 526 | Champagnat House<br>(8-10 Berry Street)         |     |                                              |
| 527 | 12-16 Berry Street                              |     |                                              |
| 529 | 19-21 Berry Street                              |     |                                              |

#### **Student services**

| BUILDING | LEVEL | DESCRIPTION                                                                                                                                                                                                                  |
|----------|-------|------------------------------------------------------------------------------------------------------------------------------------------------------------------------------------------------------------------------------|
| 502      | 1     | 502.1.38 First Aid Room/Parenting Room                                                                                                                                                                                       |
|          | 3     | <ul> <li>Counselling Services</li> <li>Academic Skills Unit</li> <li>Career Development Services</li> <li>Student Enrichment</li> <li>Disability Services</li> <li>502.3.04 MacKillop Student Association (MAKSA)</li> </ul> |
| 526      | 3     | Medical Centre                                                                                                                                                                                                               |
|          | 6     | Yalbalinga IHEU                                                                                                                                                                                                              |
| 532      | G     | AskACU Centre                                                                                                                                                                                                                |
|          | 7     | Global Education & Pathways                                                                                                                                                                                                  |

## **Facilities**

| BUILDING | LEVEL | DESCRIPTION                                                                                         |
|----------|-------|-----------------------------------------------------------------------------------------------------|
| 502      | G     | Library/Student Study Area (access from level 2)                                                    |
|          | 1     | Female Shower and Change Room<br>Male Shower and Change Room<br>Library/Student Study Area          |
|          | 2     | 502.2.30 Multi-Faith Room                                                                           |
|          | 3     | Student Breakout (outdoor area)                                                                     |
| 526      | 1     | Student Lounge                                                                                      |
|          | 4     | Student Lounge/Breakout Area                                                                        |
|          | 6     | Student Lounge/Breakout Area                                                                        |
| 527      | G     | The School Locker campus store                                                                      |
| 532      | 2     | 532.2.02 Multi-Faith Room                                                                           |
|          | 6     | 532.6.19 HDR (Peter Faber Business School)                                                          |
| 533      | G     | Student Hub<br>Collaborate Plus<br>Aus Post Parcel locker at the rear of the building<br>ACU Active |
|          | 1     | The Track                                                                                           |
|          | 8     | 533.8.23 HDR (Institute for Social Justice)                                                         |